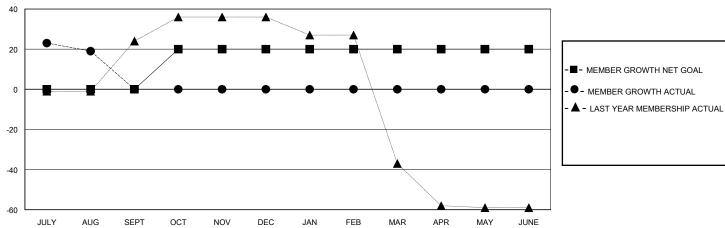

## GOALS AND ACTUAL NEW CLUBS CUMULATIVE

0

0

0

APR/MAY/JUNE

### GOALS AND ACTUAL MEMBERS CUMULATIVE

| DROPPED CLUBS: 0        |        | 1 CLUBS OF 29 ADDED 1 OR MORE<br>NEW MEMBERS | GENDER DISTRIBUTION  MALE 188 (30.23%) |              |     |
|-------------------------|--------|----------------------------------------------|----------------------------------------|--------------|-----|
| DROPPED MEMBERS         |        |                                              | FEMALE                                 | 434 (69.77%) |     |
| DECEASED                | 0      | CLICK HERE FOR CUMULATIVE                    | TOTAL FAMILY UNIT MEMBERS              |              | 311 |
| CLUB CANCELLED<br>OTHER | 0<br>5 | MEMBERSHIP DATA                              | FAMILY MEMBERS PAYING HALF DUES        |              | 234 |
| TOTAL                   | 5      |                                              |                                        |              |     |